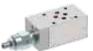

NG10 subplates with built-in relief valves are designed to provide a compact and efficient solution for hydraulic systems requiring pressure regulation. With its integrated relief valve, the NG6 subplate ensures precise pressure control and system protection. Its sturdy construction and easy installation make it suitable for a wide range of applications, including industrial automation, press machines, insutrial equipment, and hydraulics powerpacks.