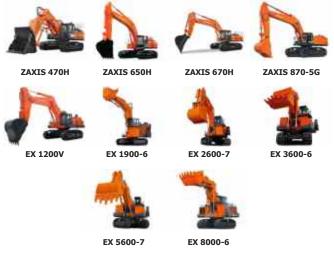

TMX 20 Neo **CONSTRUCTION EXCAVATORS** 

ZAXIS 23U

Our design philosophy at Tata Hitachi centres around the needs of the customer. Through innovative techniques, we develop solutions that cater to the needs of Indian customers, working under tough conditions in a competitive market.



ZAXIS 140H







**EX 210LC** SUPER+ SERIES

80



EX 215LC-SLR

**ZAXIS 220LC** ZAXIS 370LCH

ZAXIS 400MTH

## MINING EXCAVATORS

A market leader in mining equipment, Tata Hitachi's mining excavators combine engineering excellence with a dedication to quality, to make tough machines with long life that meet the challenges of the mining industry.

Tata Hitachi's tough excavators, or loading shovels, are powerful enough to overcome the harshest, most demanding job requirements in the roughest of terrains.



## **BACKHOE LOADERS**

A ubiquitous machine seen everywhere across India, in different types of terrains and applications, Tata Hitachi has been offering backhoe loader solutions to the market for more than 20 years.

Tata Hitachi's offering has been upgraded based on the changing Indian customer demands. These backhoe loaders are highly adaptable to urban engineering and construction projects. Their range of advanced features and technology, coupled with a reputation for product strength, agility and reliability are instrumental in achieving maximum productivity.



## WHEEL LOADERS

**DUMP TRUCKS** 

Tata Hitachi offers a wide range of wheel loader models. Tata Hitachi's wheel loaders have good payload capacity coupled with excellent productivity and enables the customer to operate hi