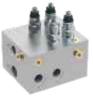

Dual counterbalance valves provide superior control and stability for hydraulic systems requiring load control on extension as well as retraction. With their various pilot ratio and porting options, our dual counterbalance valves effectively counteract gravitational forces and prevent load runaway, ensuring safe and efficient operation. With robust construction and reliable

performance, these valves are ideal for applications such as lifting and lowering heavy loads, material handling equipment, and mobile machinery.

Motor mounted counterbalance valves are specifically designed to provide precise control and stability for hydraulic motors in various applications. Mounted directly on hydraulic motors, they effectively counteract gravitational

forces and prevent load runaway, ensuring safe and efficient operation. With their robust construction and advanced features, our motor mounted counterbalance valves offer superior performance and reliability. Ideal for industries such as material handling, construction, and agriculture, these valves optimize motor efficiency and enhance productivity. Experience enhanced control

and safety with Tucson Hydrocontrols' hydraulic motor mounted counterbalance valves.

Hydraulic systems are a compact and highly efficient circuits offering seamless integration of multiple hydraulic components into a