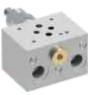

Dual counterbalance valves provide superior control and stability for hydraulic systems requiring load control on extension as well as retraction. With their various pilot ratio and porting options, our dual counterbalance valves effectively counteract gravitational forces and prevent load runaway, ensuring safe and efficient operation. With robust construction and reliable

performance, these valves are ideal for applications such as lifting and lowering heavy loads, material handling equipment, and mobile machinery.

Motor mounted counterbalance valves are specifically designed to provide precise control and stability for hydraulic motors in various applications. Mounted directly on hydraulic motors, they effectively counteract gravitational