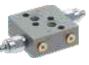

NG6 subplates with built-in relief valves are designed to provide a compact and efficient solution for hydraulic systems requiring pressure regulation. With its integrated relief valve, the NG6 subplate ensures precise pressure control and system protection. Its sturdy construction and easy installation make it suitable for a wide range of applications, including industrial automation, press machines, insutrial equipment, and hydraulics powerpacks.