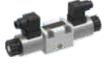

NG6 and NG10 directional control valves from Tucson are widely used in industrial applications. These valves provide precise control over the direction of hydraulic fluid flow within a system, enabling the actuation and control of various hydraulic components. NG6 and NG10 directional control valves are known for their

compact size, robust construction, and compatibility with a wide range of hydraulic systems, making them versatile and reliable solutions for fluid flow control in industrial machinery and equipment.

Introducing our hydraulic on-off poppet valves, the ideal solution for controlling fluid flow in your hydraulic systems. Our on-off poppet valves provide reliable and precise on-off functionality, allowing you to start or stop the flow of hydraulic fluid with ease. Designed to handle high-pressure applications, these valves