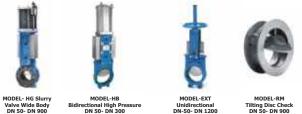

#### **PILING RIG XCMG XR 280D**

DIA - 1500- 1800 MTR / DEPATH - 60-65 MTR

The depth of the Kelly depends on how many meters the Kelly is Final depth can be 75-81 deep Two Type Kelly Use For Piling Rig Machine

• Interlocking Kelly (use interlocking where it is hard)

• Fiction Kelly (Fiction Kelly is used where there is an area of sand or soil)

WORK :- Bore pile drilling machine is a kind of construction equipment which is used to make bore pile by drilling method (i.e. digging to make a hole by raising the soil from the ground) in the construction technology of concrete or cement mortar.

#### **PILING RIG SANY SR 285**

DIA-1200-1500 MTR / DEPATH-60-65 MTR

The depth of the Kelly depends on how many meters the Kelly is Final depth can be 75-81 deep Two Type Kelly Use For Piling Rig Machine