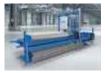

#### SIDEBAR FILTER PRESS ME FOR TAILINGS AND CONCENTRATES

The ANDRITZ sidebar filter press ME is specifically designed for heavy-duty challenges in the mining and minerals industry. Its modular design allows for easy and quick maintenance. ANDRITZ filter press ME is ideal for fast processing of tailings and concentrate, with a maximum throughput of up to 450 kg/m<sup>2</sup>h, depending on the application.

#### **OVERHEAD FILTER PRESS A4F FOR TAILINGS**

The ANDRITZ overhead filter presses A4F 1500 and A4F 2500 are designed for heavy-duty applications with maximum discharge speed. Based on a reliable design, these filter presses are equipped with an additional plate package divider to guarantee the highest possible throughput in combination with fourcylinder technology. It fits particularly for treating tailings, coal, copper, iron, and aluminum.

#### SIDEBAR FILTER PRESS SE FOR TAILINGS

ANDRITZ sidebar filter press SE is designed for standard and medium duty applications with a fast filter cake discharge system. It fits particularly well for sand and gravel, kaolin, calcium carbonate, and clay applications, and can also handle smaller throughputs. The filter press SE features a wellproven design with all the important modules, such as