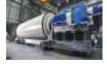

#### DECANTER CENTRIFUGE A FOR COAL CONCENTRATE / MIDDLING

ANDRITZ decanter centrifuges A are commonly used in some mining applications for clarification of liquids, thickening of sludges, and separation of solids. These reliable and robust decanter centrifuges offer continuous and fully automatic operating system with flexibility to handle varying process parameters with double variable-speed drive. For tailings, an efficient

dewatering of slurries with fine PSD can be achieved thanks to high-speed decanters such as A10-4. Due to its big diameter-length ratio, it allows you to handle high volumes and increased recovery rates.