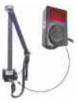

Though Audio- visual alarm and rear-view mirrors are safety items available to control this kind of accidents, but they do not give clear view of the rear side of the vehicle. Which may lead to fatal accidents. The Rear Vision System with Recording Facility developed by Automation Controls not only enhance the vision of operator by providing rear view, also provides the added advantage to re-visit the incidence, to eliminate the cause of Accident.

The System provided with provisions for recording the images captured with time stamp to enable easy retrieval and analysis of the immediate past more than 24 deployment operating hours.

While driving many drivers do not dip the head lamps of their vehicles in night while approaching. To dip the head light repeatedly may distract the concentration. To overcome this type of problem, Automation Controls have developed an electronic gadget called "Auto Dipper". DGMS vide Circular No. 5 of 2010 has instructed to install Auto Dipper System in every vehicle. Automatically Performs its function of dipping of the head light beam and restoring of the same. Withstands shocks & vibrations of HEMM. Only Fire