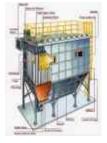

## ANDRITZ SEPARATION AND PUMP TECHNOLOGIES INDIA PVT. LTD.

ANDRITZ Separation provides mechanical and thermal technologies as well as services and the related automation solutions for solid/liquid separation, serving the mining and minerals industry, as well as the chemical, environmental, and food industries. The customized, innovative solutions focus on minimizing the use of resources and achieving the highest process efficiency, thus making a substantial contribution towards sustainable environmental protection.

ANDRITZ systems are designed for the most demanding applications in mining and minerals processing and include some of the highest capacity technologies in the industry today. Our current portfolio covers the full process from sedimentation and dewatering to drying and ensures excellent throughput of high-quality products. With innovative separation solutions and services, ANDRITZ helps mining and minerals operations globally to reduce their carbon footprint and costs, while improving product quality, capacity, and efficiency.

#### SIDEBAR FILTER PRESS ME FOR TAILINGS AND CONCENTRATES

The ANDRITZ sidebar filter press ME is specifically designed for heavy-duty challenges in the mining and minerals industry. Its modular design allows for easy and quick maintenance. ANDRITZ filter press ME is ideal for fast processing of tailings and concentrate, with a maximum throughput of up to 450 kg/m<sup>2</sup>h, depending on the application.

#### **OVERHEAD FILTER PRESS A4F FOR TAILINGS**

The ANDRITZ overhead filter presses A4F 1500 and A4F 2500 are designed for heavy-duty applications with maximum discharge speed. Based on a reliable design, these filter presses are equipped with an additional plate package divider to guarantee the highest possible throughput in combination with fourcylinder technology. It fits particularly for treating tailings, coal, copper, iron, and aluminum.

#### SIDEBAR FILTER PRESS SE FOR TAILINGS

ANDRITZ sidebar filter press SE is designed for standard and medium duty applications with a fast filter cake discharge system. It fits particularly well for sand and gravel, kaolin, calcium carbonate, and clay applications, and can also handle smaller throughputs. The filter press SE features a wellproven design with all the important modules, such as

washing device, drip plates, and additional options depending on your requirements.

#### THICKENERS FOR ORE CONCENTRATES AND TAILINGS

ANDRITZ thickening and clarification solutions are designed to achieve the highest production rate without compromising efficiency. The innovative paste-thickener design facilitates highly clarified liquid recovery, as well as maximum underflow densities. ANDRITZ thickeners use state-of-the-art sedimentation technology to offer an efficient and

reliable solid-liquid separation unit for a variety of applications, mainly for ore concentrates and tailings treatment in the mining industry.

## HORIZONTAL VACUUM BELT FILTER (HVBF) FOR IRON ORE CONCENTRATE / COAL CONCENTRATE

Achieve high-throughput dewatering and cake washing with ANDRITZ horizontal vacuum belt filter (HVBF). It uses state-of-the-art vacuum filtration technology to offer an efficient and reliable solid/liquid separation unit that is fully CE certified for dewatering and washing of slurries. The modular design of

ANDRITZ HVBF offers effective filtration areas from 6m<sup>2</sup> to 138m<sup>2</sup>. It's also able to attain the highest cake washing efficiencies thanks to the plug flow displacement of the wash liquor, resulting in maximized product recovery. ANDRITZ HVBF are commonly used for iron ore and coal concentrates treatment, and many other applications in the mining industry.

#### **BELT PRESS CPF-Q FOR COAL TAILINGS**

ANDRITZ belt press CPF-Q is a continuously operating, heavy-duty belt press manufactured in a modular design with unique flexibility. It delivers lower residual moisture, higher throughput, and is more flexible to changing feed conditions than any other belt presses on the market. Despite its small footprint, the robust design of ANDRITZ CPF-Q contains an

impressive array of features, including a reliable belt tension system and a flexible drive, highly suitable for coal tailings treatment for the mining industry. Furthermore, with the Metris addIQ RheoScan optical measurement system, flocculant consumption can be optimized.

#### DECANTER CENTRIFUGE A FOR COAL CONCENTRATE / MIDDLING

ANDRITZ decanter centrifuges A are commonly used in some mining applications for clarification of liquids, thickening of sludges, and separation of solids. These reliable and robust decanter centrifuges offer continuous and fully automatic operating system with flexibility to handle varying process parameters with double variable-speed drive. For tailings, an efficient

dewatering of slurries with fine PSD can be achieved thanks to high-speed decanters such as A10-4. Due to its big diameter-length ratio, it allows you to handle high volumes and increased recovery rates.

#### HYPERBARIC DISC FILTER (HBF) FOR COAL AND IRON ORE CONCENTRATES

ANDRITZ hyperbaric disc filter (HBF) is the right choice for continuous filtration with the highest solids throughput, lowest residual moisture, and clear filtrate. The heating value of fine coal can be achieved thanks to the lower moisture content. Furthermore, its closed system design contributes to less emissions for the environment. ANDRITZ HBF is highly ideal for coal

and iron ore concentrates management in the mining industry.