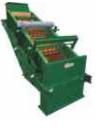

#### www.bkt-tires.com

Founded in 1997, Landsky is a leading highefficiency screening technology and equipment manufacturing company in China and a technical

partner of large global resource companies. Landsky products and services are widely used in Shougang Mining, Angang Mining, Baowu Group, Magang Group, China Gold, Shandong Gold, Yunxi Group, Jizhong Energy, Shandong Energy, VALE, PHOSAGRO, ROY HILL and other world-renowned resource companies. At present, Landsky has four core technical systems: Heavy duty screen equipment, Fine screen equipment, Hydro-cyclone classification technology and equipment, and Wear-resistant screen media, which are formed a whole process service system of screening equipment for mineral processing.

Banana screen adopts the continuous multi-angle screen surface design according to the principle of equal thickness screening. A large inclination angle at the feed end can make the material move and stratify quickly, which is conducive to the screening of qualified materials. With the decrease of the inclination angle the materials speed reduces, which increases the probability of the near-aperture particles

passing through and improves the screening efficiency This product is widely used in classification, de-intermediation and desliming processes.

Flip flow screen is mainly composed of box exciter, main vibrating screen