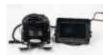

Though Audio- visual alarm and rear-view mirrors are safety items available to control this kind of accidents, but they do not give clear view of the rear side of the vehicle. Which may lead to fatal accidents. The Rear Vision System with Recording Facility developed by Automation Controls not only enhance the vision of operator by providing rear view, also provides the added advantage to re-visit the incidence, to eliminate the cause of Accident.

The System provided with provisions for recording the images captured with time stamp to enable easy retrieval and analysis of the immediate past more than 24 deployment operating hours.

While driving many drivers do not dip the head lamps of their vehicles in night while approaching. To dip the head light repeatedly may distract the concentration. To overcome this type of problem, Automation Controls have developed an electronic gadget called "Auto Dipper". DGMS vide Circular No. 5 of 2010 has instructed to install Auto Dipper System in every vehicle. Automatically Performs its function of dipping of the head light beam and restoring of the same. Withstands shocks & vibrations of HEMM. Only Fire