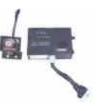

The radar sensor should have Equipment Type Approval (ETA) from Wireless Planning Coordination Wing (WPC), which is under the Ministry of Communications and IT, (Government of India)." DGMS vide Circular No.5 of 2010 has instructed to install Proximity Warning System in every vehicle. Our "Safe Alert" Proximity Warning System (PWS) works

on the radio frequency at 2.4 GHz to 2.4835 GHz, which is license free band frequency as per GSR 45(E). This Radar sensor works on technology which detects stationary as well as moving objects. We are having a range of 0-10 Mtr., 0-15 Mtr., 0-20 Mtr., 0-30 Mtr. available with 1, 2 and 3 sensors.