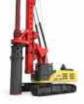

#### **PILING RIG SANY SR 285**

DIA-1200-1500 MTR / DEPATH-60-65 MTR

The depth of the Kelly depends on how many meters the Kelly is Final depth can be 75-81 deep Two Type Kelly Use For Piling Rig Machine

• Interlocking Kelly (use interlocking where it is hard)

• Fiction Kelly (Fiction Kelly is used where there is an area of sand or soil)

WORK :- Bore pile drilling machine is a kind of construction equipment which is used to make bore pile by drilling method (i.e. digging to make a hole by raising the soil from the ground) in the construction technology of concrete or cement mortar.