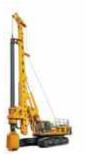

#### **PILING RIG XCMG XR 280D**

DIA - 1500- 1800 MTR / DEPATH - 60-65 MTR

The depth of the Kelly depends on how many meters the Kelly is Final depth can be 75-81 deep Two Type Kelly Use For Piling Rig Machine

• Interlocking Kelly (use interlocking where it is hard)

• Fiction Kelly (Fiction Kelly is used where there is an area of sand or soil)

WORK :- Bore pile drilling machine is a kind of construction equipment which is used to make bore pile by drilling method (i.e. digging to make a hole by raising the soil from the ground) in the construction technology of concrete or cement mortar.