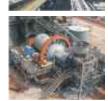

#### **BH205E ELECTRIC REAR DUMP TRUCK**

- + Engine Grosspower :2300 HP (1716 kW) @ 1900 rpm
- Maximum Payload: 186 MT (205 U.S. tons)

- BH205E is engineered with latest technology AC Electric Drive system, with enhanced reliability, greater efficiency and lower maintenance.
- High Power to weight ratio gives ample reserve power. More target area, high volumetric capacity and low loading height ensure higher productivity.
- Power steering with wide steering angle, results in short turning radius.
- Ideally located spacious ROPS cabin, easy to read and easy to reach instrument panels and operating switches, large tinted glass windows with excellent visibility for increase operator's comforts.

#### **BH60M REAR DUMP TRUCK**

- Engine Flywheel Power (Net): 644 HP (480 kW) @ 2000 rpm
- Maximum Payload capacity: 54,500 kg (60 U.S. Tons)
- BH60M is engineered with high power engine; Transmission with electronic control system, planetary drive axle for optimum combination of speed and tractive effort.
- High power to weight ratio allows higher acceleration and gradeability.
   Wide target area, large volumetric capacity body & low loading height ensure high productivity.
- Ideally located spacious integral ROPS cabin with ergonomically designed operator control offer maximum comfort and operational ease.
- Orbitrol full time power steering & shorter turning radius provide higher manoeuvrability.