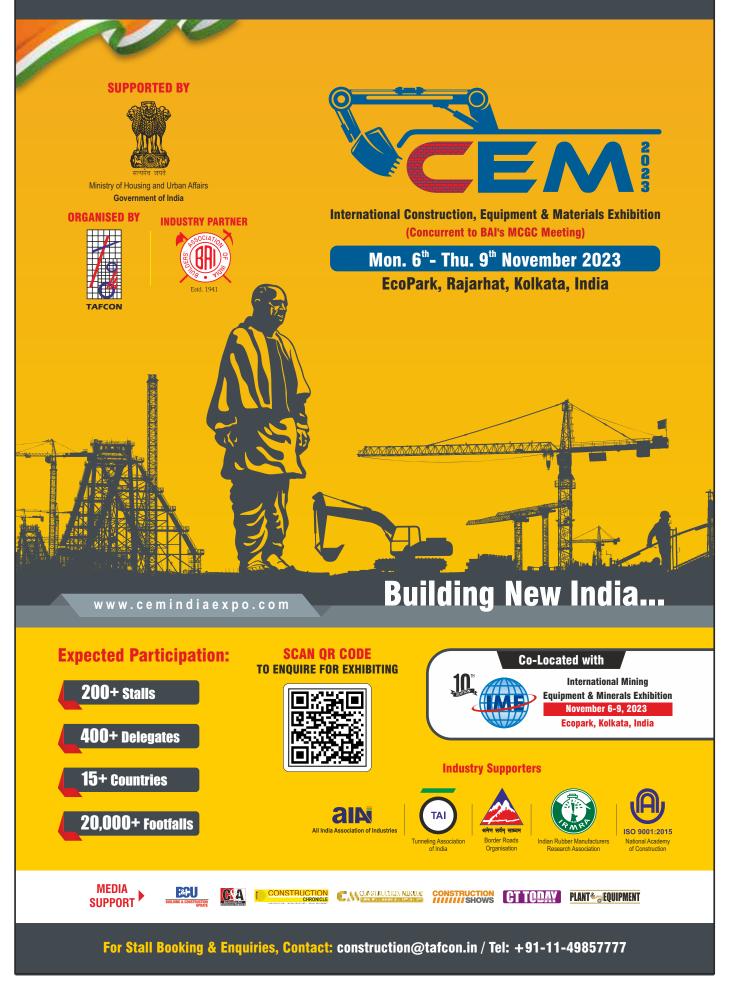

## **4** Exhibition Overview

- 10th in the Series IME 2023 is a leading institutionalized biennial international exhibition of the Mining, Minerals and Machinery industries in India.
- Concurrent "Buyer Seller Meet" during Exhibition having presentations from Major Industry Players from the Industry.
- An Ideal Platform for display and launches of new initiatives, machinery products and technologies, establishing joint ventures, developing and renewing international and regional contacts.
- High Level Trade Delegations and Country Level Group Participation expected from Australia, Canada, China, Czech Republic, Germany, Iran, Poland, Russia, Turkey, UK and USA.
- Large participation of leading Mining Equipment & Machinery Manufacturers expected from Asia, Africa, America and Europe.
- Participation of Minerals Rich India States and PSU's, Large Corporates and Small and Medium Organisations.

### **ORGANISED BY**

**Expected Participation:** 

.

0.00

.

International Steel & Metallurgy Exhibition

Mon. 6<sup>th</sup> - Thu. 9<sup>th</sup> November 2023

EcoPark, Rajarhat, Kolkata, India