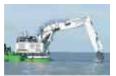

#### **BE1800E ELECTRIC HYDRAULIC EXCAVATOR**

- Gross Power: 2 x 300 kW @ 1500 rpm. •
- Operating Mass: 175000 kg
- Bucket capacity: 10.2 m<sup>3</sup>
- 2 x 6.6 Kv squirrel cage induction Motor drive for emission free environment.
- Efficient hydraulic system for increased productivity.
- Work equipment controls are simple and light touch due to the hydraulically assisted control system.
- Wide working range and large undercarriage assures stable operation for maximum working performance.
- Centralized monitoring system within the operator's cab allows fast daily checks and also keeps the operator constantly informed of any abnormality during operation.
- Specially designed cab provides plenty of work space and excellent visibility.