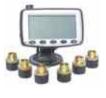

Our TPMS is designed to handle the Rigors of the harsh

environments at mines (Open Cast &Underground), quarries, construction sites, terminals/ports to provide accurate and reliable monitoring of tire pressure and temperature This system is consisting of one displayer and 6 sensors. Sensors collect the tyre data and send to the monitor in wireless transmission, the monitor displays the data and alarms according to the user's. Actual setting for the pressure and temperature to avoid an accident. This system improves driving comfort, fuel economy, prolong tyre life and most importantly it avoids costly downtime on commercial projects due to tyre failures. Warnings / Alerts: It gives High pressure alert, Low pressure alert,