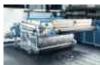

## HORIZONTAL VACUUM BELT FILTER (HVBF) FOR IRON ORE CONCENTRATE / COAL CONCENTRATE

Achieve high-throughput dewatering and cake washing with ANDRITZ horizontal vacuum belt filter (HVBF). It uses state-of-the-art vacuum filtration technology to offer an efficient and reliable solid/liquid separation unit that is fully CE certified for dewatering and washing of slurries. The modular design of

ANDRITZ HVBF offers effective filtration areas from 6m<sup>2</sup> to 138m<sup>2</sup>. It's also able to attain the highest cake washing efficiencies thanks to the plug flow displacement of the wash liquor, resulting in maximized product recovery. ANDRITZ HVBF are commonly used for iron ore and coal concentrates treatment, and many other applications in the mining industry.