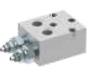

NG6 subplates with built-in relief valves are designed to provide a compact and efficient solution for hydraulic systems requiring pressure regulation. With its integrated relief valve, the NG6 subplate ensures precise pressure control and system protection. Its sturdy construction and easy installation make it suitable for a wide range of applications, including industrial automation, press machines, insutrial equipment, and hydraulics powerpacks.

NG10 subplates with built-in relief valves are designed to provide a compact and efficient solution for hydraulic systems requiring pressure regulation. With its integrated relief valve, the NG6 subplate ensures precise pressure control and system protection. Its sturdy construction and easy installation make it suitable for a wide range of applications, including industrial automation, press machines, insutrial equipment, and hydraulics powerpacks.