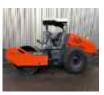

#### SOIL COMPACTOR

Compaction is accomplished by use of heavy equipment. In sands and gravels, the equipment usually vibrates, to cause re-orientation of the soil particles into a denser configuration. In silts and clays, a sheepsfoot roller is frequently used, to create small zones of intense shearing, which drives air out of the soil.

#### **TANDEM ROLLER**

The tandem, or double drum roller, has one steel drum in the front and one in the back. As the two drums move, this moves the roller. The efficiency of the tandem roller comes from the two drums — entire sections of a highway can be flattened and paved quickly and efficiently.