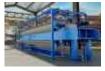

## HORIZONTAL VACUUM BELT FILTER (HVBF) FOR IRON ORE CONCENTRATE / COAL CONCENTRATE

Achieve high-throughput dewatering and cake washing with ANDRITZ horizontal vacuum belt filter (HVBF). It uses state-of-the-art vacuum filtration technology to offer an efficient and reliable solid/liquid separation unit that is fully CE certified for dewatering and washing of slurries. The modular design of

ANDRITZ HVBF offers effective filtration areas from 6m<sup>2</sup> to 138m<sup>2</sup>. It's also able to attain the highest cake washing efficiencies thanks to the plug flow displacement of the wash liquor, resulting in maximized product recovery. ANDRITZ HVBF are commonly used for iron ore and coal concentrates treatment, and many other applications in the mining industry.