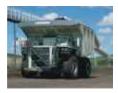

#### **BH205E ELECTRIC REAR DUMP TRUCK**

- + Engine Grosspower :2300 HP (1716 kW) @ 1900 rpm
- Maximum Payload: 186 MT (205 U.S. tons)

- BH205E is engineered with latest technology AC Electric Drive system, with enhanced reliability, greater efficiency and lower maintenance.
- High Power to weight ratio gives ample reserve power. More target area, high volumetric capacity and low loading height ensure higher productivity.
- Power steering with wide steering angle, results in short turning radius.
- Ideally located spacious ROPS cabin, easy to read and easy to reach instrument panels and operating switches, large tinted glass windows with excellent visibility for increase operator's comforts.