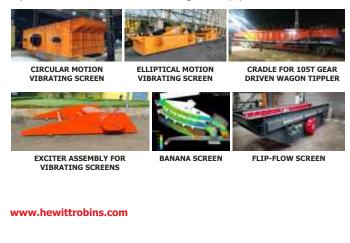

#### www.bkt-tires.com

Founded in 1997, Landsky is a leading highefficiency screening technology and equipment manufacturing company in China and a technical

partner of large global resource companies. Landsky products and services are widely used in Shougang Mining, Angang Mining, Baowu Group, Magang Group, China Gold, Shandong Gold, Yunxi Group, Jizhong Energy, Shandong Energy, VALE, PHOSAGRO, ROY HILL and other world-renowned resource companies. At present, Landsky has four core technical systems: Heavy duty screen equipment, Fine screen equipment, Hydro-cyclone classification technology and equipment, and Wear-resistant screen media, which are formed a whole process service system of screening equipment for mineral processing.

Banana screen adopts the continuous multi-angle screen surface design according to the principle of equal thickness screening. A large inclination angle at the feed end can make the material move and stratify quickly, which is conducive to the screening of qualified materials. With the decrease of the inclination angle the materials speed reduces, which increases the probability of the near-aperture particles

passing through and improves the screening efficiency This product is widely used in classification, de-intermediation and desliming processes.

Flip flow screen is mainly composed of box exciter, main vibrating screen

frame, floating screen frame, rubber shear spring, flexible polyurethane mesh, main vibration spring and driving device, with the advantages of large processing capacity per unit area and high screening efficiency. It is widely used in the screening of medium and fine materials, sticky, wet and other difficulttoscreen materials.

Linear vibrating screen is mainly composed of box exciter, screen box, springs, support frame and driving device. The amplitude movement path is straight, and the screen machine can be arranged horizontally or inclined. It is suitable for various harsh working conditions and environments, and is widely used in wet classification and dewatering in the fields of metal mines, coal, sand and gravel aggregates, building materials, and chemicals

Multi-deck high frequency screens are normally used for separating fine particle minerals into various sizes for further processing after mill. It incorporates the vibrating motors, screen boxes, screen meshes, springs and etc. We can design and supply different ranges of vibrating screens according to the capacity and requirement.